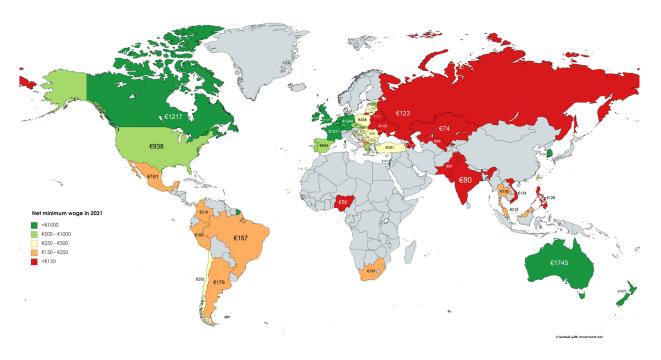

|  |  |  |
|        |  |  |  |
|        |  |  |  |
|        |  |  |  |





#### Sweatshops around the world - working around the clock

Try to guess and colour on the map: In which countries the minimum wage per hour is below 2\$







#### Sweatshops around the world - working around the clock

Try to guess and color on the map: In which countries the minimum wage per hour is below 2\$







#### Sweatshops around the world - working around the clock

Try to guess and color on the map: In which countries net monthly minimum wage is below 150 €







## Key Worksheet 3

#### Sweatshops around the world - working around the clock

Children labour



#### Minimum hourly wage







## Key Worksheet 3

## Sweatshops around the world - working around the clock

#### Minimum monthly wage





# FARCE!

Using Satire and Comedy to Promote Climate Change Awareness

















"The European Commission's support for the production of this publication does not constitute an endorsement of the contents, which reflect the views only of the authors, and the Commission cannot be held responsible for any use which may be made of the information contained therein."

Project Number: 2020-1-UK01-KA204-079159