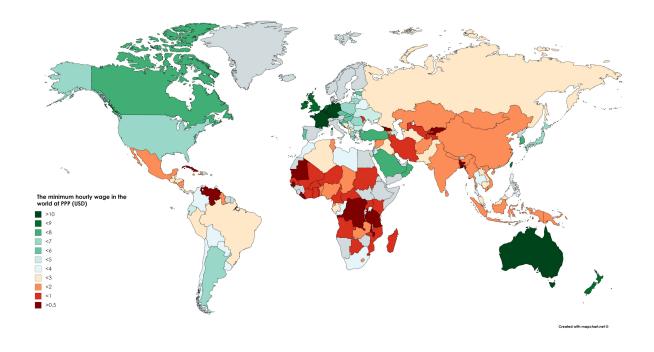

|
|        |  |  |  |
|        |  |  |  |
|        |  |  |  |
|        |  |  |  |
|        |  |  |  |
|        |  |  |  |
|        |  |  |  |
|        |  |  |  |
|        |  |  |  |





#### Sweatshops around the world - working around the clock

Try to guess and colour on the map: In which countries the minimum wage per hour is below 2\$







#### Sweatshops around the world - working around the clock

Try to guess and color on the map: In which countries the minimum wage per hour is below 2\$







#### Sweatshops around the world - working around the clock

Try to guess and color on the map: In which countries net monthly minimum wage is below 150 €







## Key Worksheet 3

#### Sweatshops around the world - working around the clock

Children labour



#### Minimum hourly wage







## Key Worksheet 3

## Sweatshops around the world - working around the clock

#### Minimum monthly wage





# FARCE!

Using Satire and Comedy to Promote Climate Change Awareness

















"The European Commission's support for the production of this publication does not constitute an endorsement of the contents, which reflect the views only of the authors, and the Commission cannot be held responsible for any use which may be made of the information contained therein."

Project Number: 2020-1-UK01-KA204-079159